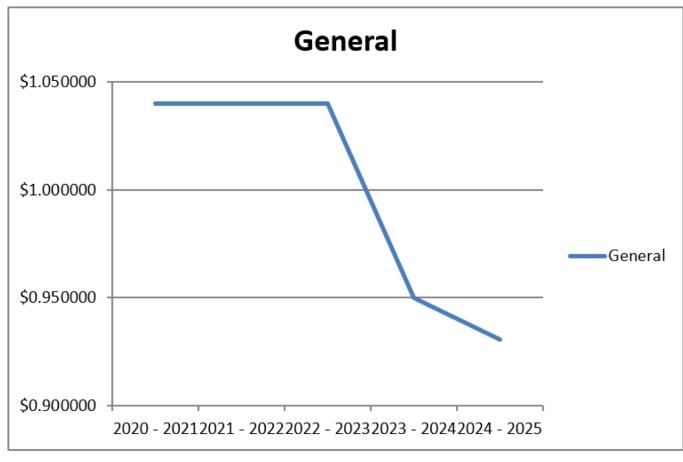

#### PROPERTY TAXES LEVIED

(Per \$100 of assessed valuation)

| FY          | General    | BOND       | Special Building | Qualified  | Total      | Maximum Levy |
|-------------|------------|------------|------------------|------------|------------|--------------|
|             |            |            |                  |            |            |              |
| 2020 - 2021 | \$1.040000 | \$0.177807 | \$0.010000       | \$0.030000 | \$1.257807 | \$1.050000   |
|             |            |            |                  |            |            |              |
| 2021 - 2022 | \$1.040000 | \$0.167105 | \$0.010000       | \$0.030000 | \$1.247105 | \$1.050000   |
|             |            |            |                  |            |            |              |
| 2022 - 2023 | \$1.040000 | \$0.156186 | \$0.010000       | \$0.030000 | \$1.236186 | \$1.050000   |
|             |            |            |                  |            |            |              |
| 2023 - 2024 | \$0.950000 | \$0.134936 | \$0.030000       | \$0.020000 | \$1.134936 | \$1.050000   |
|             |            |            |                  |            |            |              |
| 2024 - 2025 | \$0.930582 | \$0.127116 | \$0.030000       | \$0.030000 | \$1.117698 | \$1.050000   |

| <u>Fund</u> | <u>2024-2025</u> | <u>2023-2024</u> | <u>2022-2023</u> | <u> 2021-2022</u> | <u>2020-2021</u> |
|-------------|------------------|------------------|------------------|-------------------|------------------|
| General     | \$0.930582       | \$0.950000       | \$1.040000       | \$1.040000        | \$1.040000       |
| Bond        | \$0.127116       | \$0.134936       | \$0.156186       | \$0.010000        | \$0.177807       |
| Building    | \$0.030000       | \$0.030000       | \$0.010000       | \$0.030000        | \$0.010000       |
| Qualified   | \$0.030000       | \$0.020000       | \$0.030000       | \$0.00000         | \$0.030000       |
| Total Levy  | \$1.117698       | \$1.134936       | \$1.236186       | \$1.080000        | \$1.257807       |
|             |                  |                  |                  |                   |                  |