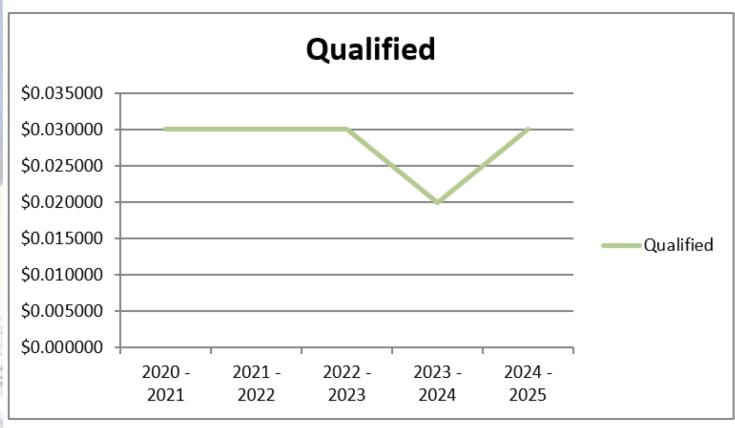

#### PROPERTY TAXES LEVIED

(Per \$100 of assessed valuation)

| FY          | General    | BOND       | Special Building | Qualified  | Total      | Maximum Levy |
|-------------|------------|------------|------------------|------------|------------|--------------|
|             |            |            |                  |            |            |              |
| 2020 - 2021 | \$1.040000 | \$0.177807 | \$0.010000       | \$0.030000 | \$1.257807 | \$1.050000   |
|             |            |            |                  |            |            |              |
| 2021 - 2022 | \$1.040000 | \$0.167105 | \$0.010000       | \$0.030000 | \$1.247105 | \$1.050000   |
|             |            |            |                  |            |            |              |
| 2022 - 2023 | \$1.040000 | \$0.156186 | \$0.010000       | \$0.030000 | \$1.236186 | \$1.050000   |
|             |            |            |                  |            |            |              |
| 2023 - 2024 | \$0.950000 | \$0.134936 | \$0.030000       | \$0.020000 | \$1.134936 | \$1.050000   |
|             |            |            |                  |            |            |              |
| 2024 - 2025 | \$0.930582 | \$0.127116 | \$0.030000       | \$0.030000 | \$1.117698 | \$1.050000   |

| <u>Fund</u> | <u>2024-2025</u> | <u>2023-2024</u> | <u>2022-2023</u> | <u> 2021-2022</u> | <u>2020-2021</u> |
|-------------|------------------|------------------|------------------|-------------------|------------------|
| General     | \$0.930582       | \$0.950000       | \$1.040000       | \$1.040000        | \$1.040000       |
| Bond        | \$0.127116       | \$0.134936       | \$0.156186       | \$0.010000        | \$0.177807       |
| Building    | \$0.030000       | \$0.030000       | \$0.010000       | \$0.030000        | \$0.010000       |
| Qualified   | \$0.030000       | \$0.020000       | \$0.030000       | \$0.00000         | \$0.030000       |
| Total Levy  | \$1.117698       | \$1.134936       | \$1.236186       | \$1.080000        | \$1.257807       |
|             |                  |                  |                  |                   |                  |