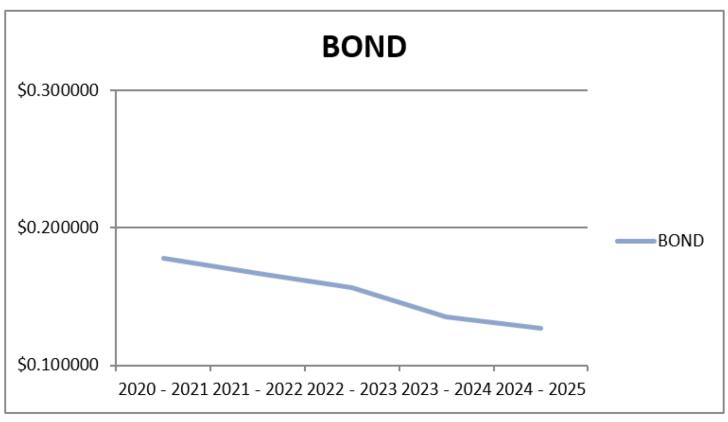

#### PROPERTY TAXES LEVIED

(Per \$100 of assessed valuation)

| FY          | General    | BOND       | Special Building | Qualified  | Total      | Maximum Levy |
|-------------|------------|------------|------------------|------------|------------|--------------|
|             |            |            |                  |            |            |              |
| 2020 - 2021 | \$1.040000 | \$0.177807 | \$0.010000       | \$0.030000 | \$1.257807 | \$1.050000   |
|             |            |            |                  |            |            |              |
| 2021 - 2022 | \$1.040000 | \$0.167105 | \$0.010000       | \$0.030000 | \$1.247105 | \$1.050000   |
|             |            |            |                  |            |            |              |
| 2022 - 2023 | \$1.040000 | \$0.156186 | \$0.010000       | \$0.030000 | \$1.236186 | \$1.050000   |
|             |            |            |                  |            |            |              |
| 2023 - 2024 | \$0.950000 | \$0.134936 | \$0.030000       | \$0.020000 | \$1.134936 | \$1.050000   |
|             |            |            |                  |            |            |              |
| 2024 - 2025 | \$0.930582 | \$0.127116 | \$0.030000       | \$0.030000 | \$1.117698 | \$1.050000   |

| <u>Fund</u> | <u>2024-2025</u> | <u>2023-2024</u> | <u>2022-2023</u> | <u> 2021-2022</u> | <u>2020-2021</u> |
|-------------|------------------|------------------|------------------|-------------------|------------------|
| General     | \$0.930582       | \$0.950000       | \$1.040000       | \$1.040000        | \$1.040000       |
| Bond        | \$0.127116       | \$0.134936       | \$0.156186       | \$0.010000        | \$0.177807       |
| Building    | \$0.030000       | \$0.030000       | \$0.010000       | \$0.030000        | \$0.010000       |
| Qualified   | \$0.030000       | \$0.020000       | \$0.030000       | \$0.00000         | \$0.030000       |
| Total Levy  | \$1.117698       | \$1.134936       | \$1.236186       | \$1.080000        | \$1.257807       |
|             |                  |                  |                  |                   |                  |