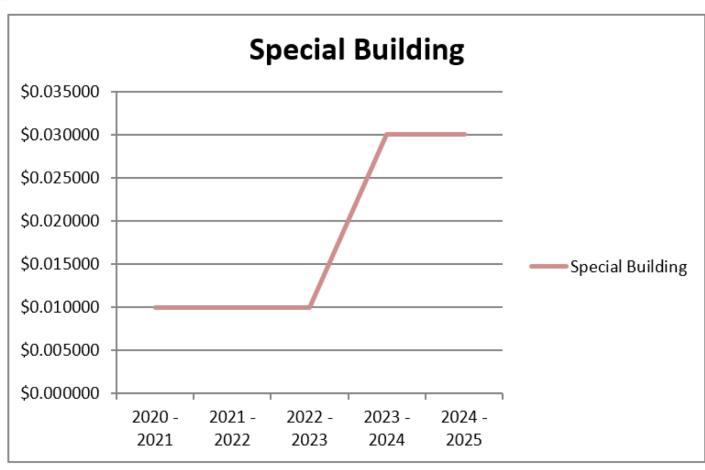

#### PROPERTY TAXES LEVIED

(Per \$100 of assessed valuation)

| FY          | General    | BOND       | Special Building | Qualified  | Total      | Maximum Levy |
|-------------|------------|------------|------------------|------------|------------|--------------|
|             |            |            |                  |            |            |              |
| 2020 - 2021 | \$1.040000 | \$0.177807 | \$0.010000       | \$0.030000 | \$1.257807 | \$1.050000   |
|             |            |            |                  |            |            |              |
| 2021 - 2022 | \$1.040000 | \$0.167105 | \$0.010000       | \$0.030000 | \$1.247105 | \$1.050000   |
|             |            |            |                  |            |            |              |
| 2022 - 2023 | \$1.040000 | \$0.156186 | \$0.010000       | \$0.030000 | \$1.236186 | \$1.050000   |
|             |            |            |                  |            |            |              |
| 2023 - 2024 | \$0.950000 | \$0.134936 | \$0.030000       | \$0.020000 | \$1.134936 | \$1.050000   |
|             |            |            |                  |            |            |              |
| 2024 - 2025 | \$0.930582 | \$0.127116 | \$0.030000       | \$0.030000 | \$1.117698 | \$1.050000   |

| <u>Fund</u> | <u>2024-2025</u> | <u>2023-2024</u> | <u>2022-2023</u> | <u> 2021-2022</u> | <u>2020-2021</u> |
|-------------|------------------|------------------|------------------|-------------------|------------------|
| General     | \$0.930582       | \$0.950000       | \$1.040000       | \$1.040000        | \$1.040000       |
| Bond        | \$0.127116       | \$0.134936       | \$0.156186       | \$0.010000        | \$0.177807       |
| Building    | \$0.030000       | \$0.030000       | \$0.010000       | \$0.030000        | \$0.010000       |
| Qualified   | \$0.030000       | \$0.020000       | \$0.030000       | \$0.00000         | \$0.030000       |
| Total Levy  | \$1.117698       | \$1.134936       | \$1.236186       | \$1.080000        | \$1.257807       |
|             |                  |                  |                  |                   |                  |