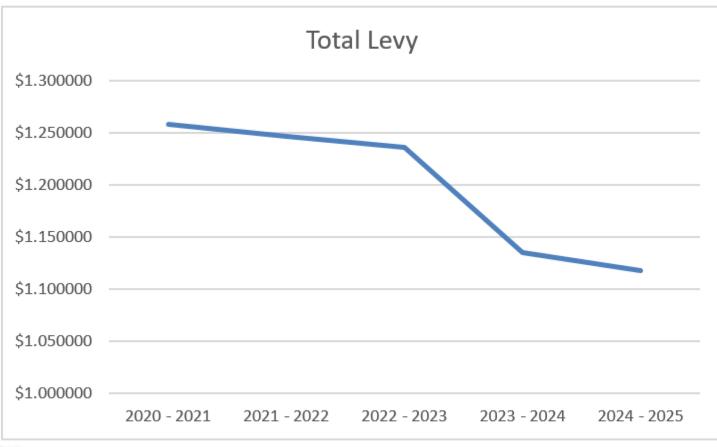

#### PROPERTY TAXES LEVIED

(Per \$100 of assessed valuation)

| FY          | General    | BOND       | Special Building | Qualified  | Total      | Maximum Levy |
|-------------|------------|------------|------------------|------------|------------|--------------|
|             |            |            |                  |            |            |              |
| 2020 - 2021 | \$1.040000 | \$0.177807 | \$0.010000       | \$0.030000 | \$1.257807 | \$1.050000   |
|             |            |            |                  |            |            |              |
| 2021 - 2022 | \$1.040000 | \$0.167105 | \$0.010000       | \$0.030000 | \$1.247105 | \$1.050000   |
|             |            |            |                  |            |            |              |
| 2022 - 2023 | \$1.040000 | \$0.156186 | \$0.010000       | \$0.030000 | \$1.236186 | \$1.050000   |
|             |            |            |                  |            |            |              |
| 2023 - 2024 | \$0.950000 | \$0.134936 | \$0.030000       | \$0.020000 | \$1.134936 | \$1.050000   |
|             |            |            |                  |            |            |              |
| 2024 - 2025 | \$0.930582 | \$0.127116 | \$0.030000       | \$0.030000 | \$1.117698 | \$1.050000   |

| <u>Fund</u> | <u>2024-2025</u> | <u>2023-2024</u> | <u>2022-2023</u> | <u> 2021-2022</u> | <u>2020-2021</u> |
|-------------|------------------|------------------|------------------|-------------------|------------------|
| General     | \$0.930582       | \$0.950000       | \$1.040000       | \$1.040000        | \$1.040000       |
| Bond        | \$0.127116       | \$0.134936       | \$0.156186       | \$0.010000        | \$0.177807       |
| Building    | \$0.030000       | \$0.030000       | \$0.010000       | \$0.030000        | \$0.010000       |
| Qualified   | \$0.030000       | \$0.020000       | \$0.030000       | \$0.00000         | \$0.030000       |
| Total Levy  | \$1.117698       | \$1.134936       | \$1.236186       | \$1.080000        | \$1.257807       |
|             |                  |                  |                  |                   |                  |

| Description     | Avg. Total Levy | Avg. \$ Chg. | Avg. % Chg. |
|-----------------|-----------------|--------------|-------------|
| 05 Year Average | \$1.198746      | -\$0.030699  | -2.497789%  |
| 10 Year Average | \$1.233264      | -\$0.011610  | -0.585459%  |
| 15 Year Average | \$1.224115      | -\$0.006168  | -0.462467%  |
| 20 Year Average | \$1.223962      | -\$0.004146  | -0.184821%  |
| 25 Year Average | \$1.232733      | -\$0.010908  | -0.641207%  |