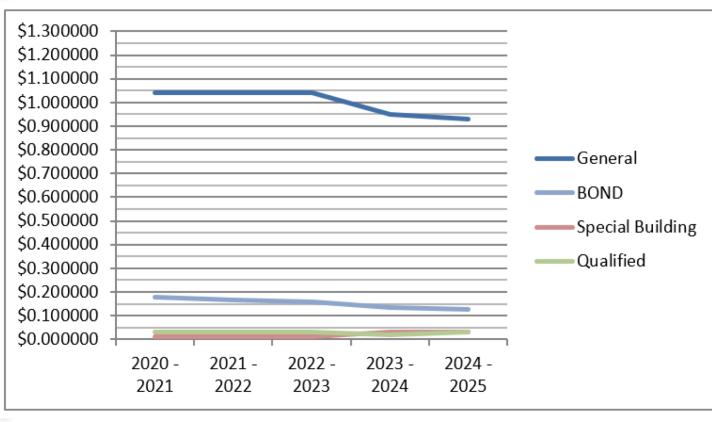

#### PROPERTY TAXES LEVIED

(Per \$100 of assessed valuation)

| FY          | General    | BOND       | Special Building | Qualified  | Total      | Maximum Levy |
|-------------|------------|------------|------------------|------------|------------|--------------|
|             |            |            |                  |            |            |              |
| 2020 - 2021 | \$1.040000 | \$0.177807 | \$0.010000       | \$0.030000 | \$1.257807 | \$1.050000   |
|             |            |            |                  |            |            |              |
| 2021 - 2022 | \$1.040000 | \$0.167105 | \$0.010000       | \$0.030000 | \$1.247105 | \$1.050000   |
|             |            |            |                  |            |            |              |
| 2022 - 2023 | \$1.040000 | \$0.156186 | \$0.010000       | \$0.030000 | \$1.236186 | \$1.050000   |
|             |            |            |                  |            |            |              |
| 2023 - 2024 | \$0.950000 | \$0.134936 | \$0.030000       | \$0.020000 | \$1.134936 | \$1.050000   |
|             |            |            |                  |            |            |              |
| 2024 - 2025 | \$0.930582 | \$0.127116 | \$0.030000       | \$0.030000 | \$1.117698 | \$1.050000   |

| <u>Fund</u> | <u>2024-2025</u> | <u>2023-2024</u> | <u>2022-2023</u> | <u> 2021-2022</u> | <u>2020-2021</u> |
|-------------|------------------|------------------|------------------|-------------------|------------------|
| General     | \$0.930582       | \$0.950000       | \$1.040000       | \$1.040000        | \$1.040000       |
| Bond        | \$0.127116       | \$0.134936       | \$0.156186       | \$0.010000        | \$0.177807       |
| Building    | \$0.030000       | \$0.030000       | \$0.010000       | \$0.030000        | \$0.010000       |
| Qualified   | \$0.030000       | \$0.020000       | \$0.030000       | \$0.00000         | \$0.030000       |
| Total Levy  | \$1.117698       | \$1.134936       | \$1.236186       | \$1.080000        | \$1.257807       |
|             |                  |                  |                  |                   |                  |