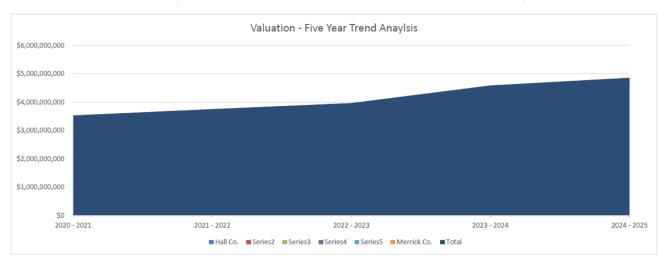

#### Grand Island Public Schools

Valuation History Fiscal Years 1988 - 1989 Through 2024 - 2025

| Fiscal      | Hall Co.        | Merrick Co. | Total           | \$ Increase    | % Increase | One Cent    | One Dollar   | % Incr. |
|-------------|-----------------|-----------------|-----------------|-----------------|-----------------|-------------|-----------------|----------------|------------|-------------|--------------|---------|
| Year        |                 | Bond # 1        | Bond # 2        | Bond #3         | Bond # 4        |             |                 | (Decrease)     | (Decrease) | Rev. Equals | Rev. Equals  | RANK    |
| 1987 - 1988 | \$856,955,528   | \$758,696,719   |                 |                 |                 | \$0         | \$856,955,528   | NA             | NA         | \$85,696    | \$8,569,555  | NA      |
| 1988 - 1989 | \$856,569,262   | \$757,921,271   |                 |                 |                 | \$0         | \$856,569,262   | (\$386,266)    | -0.04507%  | \$85,657    | \$8,565,693  | 36      |
| 1989 - 1990 | \$858,619,494   | \$753,159,998   |                 |                 |                 | \$0         | \$858,619,494   | \$2,050,232    | 0.24%      | \$85,862    | \$8,586,195  | 35      |
| 1990 - 1991 | \$883,331,324   | \$776,580,879   |                 |                 |                 | \$123,285   | \$883,454,609   | \$24,835,115   | 2.89%      | \$88,345    | \$8,834,546  | 24      |
| 1991 - 1992 | \$902,835,984   | \$791,854,556   |                 |                 |                 | \$125,565   | \$902,961,549   | \$19,506,940   | 2.21%      | \$90,296    | \$9,029,615  | 29      |
| 1992 - 1993 | \$971,982,107   | \$836,404,906   |                 |                 |                 | \$138,905   | \$972,121,012   | \$69,159,463   | 7.66%      | \$97,212    | \$9,721,210  | 5       |
| 1993 - 1994 | \$993,069,277   | \$858,706,356   |                 |                 |                 | \$142,180   | \$993,211,457   | \$21,090,445   | 2.17%      | \$99,321    | \$9,932,115  | 30      |
| 1994 - 1995 | \$1,136,227,754 | \$975,721,933   | \$1,136,218,307 | \$1,136,218,307 |                 | \$150,840   | \$1,136,378,594 | \$143,167,137  | 14.41%     | \$113,638   | \$11,363,786 | 3       |
| 1995 - 1996 | \$1,416,776,775 | \$1,207,512,049 | \$1,416,776,775 | \$1,416,776,775 |                 | \$152,365   | \$1,416,929,140 | \$280,550,546  | 24.69%     | \$141,693   | \$14,169,291 | 1       |
| 1996 - 1997 | \$1,467,965,759 | \$1,244,236,048 | \$1,467,954,362 | \$1,467,965,759 |                 | \$160,790   | \$1,468,126,549 | \$51,197,409   | 3.61%      | \$146,813   | \$14,681,265 | 19      |
| 1997 - 1998 | \$1,392,812,043 | \$1,169,717,778 | \$1,392,800,646 | \$1,392,812,043 |                 | \$171,000   | \$1,392,983,043 | (\$75,143,506) | -5.12%     | \$139,298   | \$13,929,830 | 37      |
| 1998 - 1999 | \$1,493,373,076 |                 | \$1,493,308,415 |                 |                 | \$173,105   | \$1,493,546,181 | \$100,563,138  | 7.22%      | \$149,355   | \$14,935,462 | 6       |
| 1999 - 2000 | \$1,555,285,658 |                 | \$1,553,009,734 | \$1,553,022,157 |                 | \$175,095   | \$1,555,460,753 | \$61,914,572   | 4.15%      | \$155,546   | \$15,554,608 | 17      |
| 2000 - 2001 | \$1,640,313,076 |                 | \$1,553,009,734 | \$1,553,022,157 |                 | \$178,195   | \$1,640,491,271 | \$85,030,518   | 5.47%      | \$164,049   | \$16,404,913 | 13      |
| 2001 - 2002 | \$1,695,563,908 |                 | \$1,687,579,977 | \$1,687,592,400 |                 | \$186,230   | \$1,695,750,138 | \$55,258,867   | 3.37%      | \$169,575   | \$16,957,501 | 21      |
| 2002 - 2003 | \$1,804,251,650 |                 | \$1,790,432,658 | \$1,790,445,969 |                 | \$221,201   | \$1,804,472,851 | \$108,722,713  | 6.41%      | \$180,447   | \$18,044,729 | 7       |
| 2003 - 2004 | \$1,843,189,515 |                 | \$1,818,703,715 | \$1,818,717,026 |                 | \$215,228   | \$1,843,404,743 | \$38,931,892   | 2.16%      | \$184,340   | \$18,434,047 | 31      |
| 2004 - 2005 | \$1,960,006,020 |                 | \$1,922,450,533 | \$1,922,463,844 |                 | \$217,991   | \$1,960,224,011 | \$116,819,268  | 6.34%      | \$196,022   | \$19,602,240 | 8       |
| 2005 - 2006 | \$2,169,861,500 |                 | \$2,129,186,153 | \$2,129,199,464 |                 | \$216,986   | \$2,170,078,486 | \$209,854,475  | 10.71%     | \$217,008   | \$21,700,785 | 4       |
| 2006 - 2007 | \$2,272,016,193 |                 | \$2,226,131,964 | \$2,226,146,596 | \$2,272,016,192 | \$231,118   | \$2,272,247,311 | \$102,168,825  | 4.71%      | \$227,225   | \$22,722,473 | 15      |
| 2007 - 2008 | \$2,301,441,562 |                 | \$2,257,006,797 | \$2,257,021,429 |                 | \$226,925   | \$2,301,668,487 | \$29,421,176   | 1.29%      | \$230,167   | \$23,016,685 | 34      |
| 2008 - 2009 | \$2,373,141,235 |                 | \$2,319,136,521 | \$2,319,151,153 | \$2,370,705,324 | \$226,605   | \$2,373,367,840 | \$71,699,353   | 3.12%      | \$237,337   | \$23,733,678 | 23      |
| 2009 - 2010 | \$2,439,939,525 |                 | \$2,375,292,763 |                 | \$2,437,258,502 | \$225,913   | \$2,440,165,438 | \$66,797,598   | 2.81%      | \$244,017   | \$24,401,654 | 25      |
| 2010 - 2011 | \$2,485,815,222 |                 | \$2,420,513,365 |                 | \$2,482,794,088 | \$241,296   | \$2,486,056,518 | \$45,891,080   | 1.88%      | \$248,606   | \$24,860,565 | 32      |
| 2011 - 2012 | \$2,550,267,688 |                 | \$2,479,807,723 |                 | \$2,547,238,302 | \$244,976   | \$2,550,512,664 | \$64,456,146   | 2.59%      | \$255,051   | \$25,505,127 | 26      |
| 2012 - 2013 | \$2,609,586,521 |                 | \$2,522,434,485 |                 | \$2,593,981,048 | \$244,550   | \$2,609,831,071 | \$59,318,407   | 2.33%      | \$260,983   | \$26,098,311 | 27      |
| 2013 - 2014 | \$2,669,460,931 |                 | \$2,579,784,816 |                 | \$2,653,232,228 | \$237,614   | \$2,669,698,545 | \$59,867,474   | 2.29%      | \$266,970   | \$26,696,985 | 28      |
| 2014 - 2015 | \$2,762,771,742 |                 | \$2,670,356,889 |                 | \$2,743,368,047 | \$239,710   | \$2,763,011,452 | \$93,312,907   | 3.50%      | \$276,301   | \$27,630,115 | 20      |
| 2015 - 2016 | \$2,937,761,105 |                 |                 |                 |                 | \$259,223   | \$2,938,020,328 | \$175,008,876  | 6.33%      | \$293,802   | \$29,380,203 | 9       |
| 2016 - 2017 | \$3,049,841,116 |                 |                 |                 |                 | \$279,700   | \$3,050,120,816 | \$112,100,488  | 3.82%      | \$305,012   | \$30,501,208 | 18      |
| 2017 - 2018 | \$3,104,603,018 |                 |                 |                 |                 | \$279,566   | \$3,104,882,584 | \$54,761,768   | 1.80%      | \$310,488   | \$31,048,826 | 33      |
| 2018 - 2019 | \$3,243,259,314 |                 |                 |                 |                 | \$280,270   | \$3,243,539,584 | \$138,657,000  | 4.47%      | \$324,354   | \$32,435,396 | 16      |
| 2019 - 2020 | \$3,350,685,131 |                 |                 |                 |                 | \$280,204   | \$3,350,965,335 | \$107,425,751  | 3.31%      | \$335,097   | \$33,509,653 | 22      |
| 2020 - 2021 | \$3,525,039,151 |                 |                 |                 |                 | \$286,815   | \$3,525,325,966 | \$174,360,631  | 5.20%      | \$352,533   | \$35,253,260 | 14      |
| 2021 - 2022 | \$3,747,412,953 |                 |                 |                 |                 | \$316,485   | \$3,747,729,438 | \$222,403,472  | 6.31%      | \$374,773   | \$37,477,294 | 10      |
| 2022 - 2023 | \$3,959,974,184 |                 |                 |                 |                 | \$345,010   | \$3,960,319,194 | \$212,589,756  | 5.67%      | \$396,032   | \$39,603,192 | 12      |
| 2023 - 2024 | \$4,581,604,447 |                 |                 |                 |                 | \$397,175   | \$4,582,001,622 | \$621,682,428  | 15.70%     | \$458,200   | \$45,820,016 | 2       |
| 2024 - 2025 | \$4,853,701,868 |                 |                 |                 |                 | \$429,015   | \$4,854,130,883 | \$272,129,261  | 5.94%      | \$485,413   |              | 11      |
| Change      | \$621,630,263   |                 |                 |                 |                 | \$52,165    | \$621,682,428   | \$409,092,672  | 10.03%     | \$62,168    | \$6,216,824  |         |

#### Grand Island Public Schools

Valuation History Fiscal Years 1988 - 1989 Through 2024 - 2025

|                 |               | Avg. \$ Chg.     |             | Avg. % Chg.  |
|-----------------|---------------|------------------|-------------|--------------|
| Description     | Avg. \$ Chg.  | Above\(Below)    | Avg. % Chg. | Above\-Below |
| 5 Year Average  | \$300,633,110 | -\$28,503,848.60 | 7.76%       | -1.83%       |
| 10 Year Average | \$209,111,943 | \$63,017,317.90  | 5.85%       | 0.08%        |
| 15 Year Average | \$160,931,030 | \$111,198,231    | 4.74%       | 1.20%        |
| 20 Year Average | \$144,695,344 | \$127,433,917.40 | 4.69%       | 1.25%        |
| 25 Year Average | \$131,946,805 | \$140,182,456    | 4.70%       | 1.24%        |
| 30 Year Average | \$123,925,076 | \$148,204,185    | 5.07%       | 0.87%        |
| 35 Year Average | \$109,511,239 | \$162,618,022    | 5.18%       | 0.76%        |